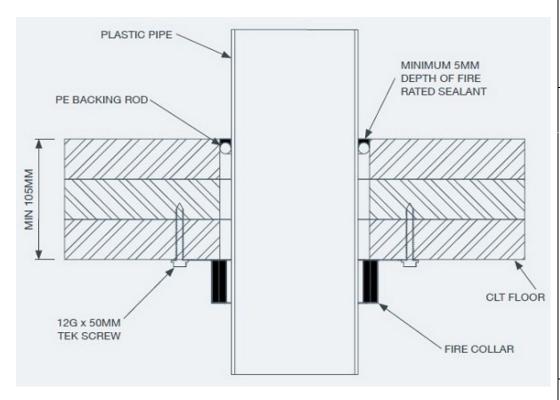

#### **INSTALLATION INSTRUCTIONS:**

- 1. Ensure substrate around pipe is flat and free from obstructions.
- 2. Open pipe collar and position around pipe.
- 3. Slide tab through slot in pipe collar and fold back 180° to secure.
- Secure pipe collar using 12Gx50mm
   Tek screws. Do not use fixings which rely on plastic or nylon components for grip.
- Seal the annular gap between top of slab and the pipe with min 5mm
   Allproof MAS 310 fire sealant. Use PE backing rod if annular gap > 4mm.
- 6. Install only from underside on floor penetrations.

Fixing: Collars tested using Tek Screw 12G x 50mm.

For installations resulting in an annular gap of 4mm or greater insert PE backing rod prior to fire rated sealant.

## CROSS LAMINATED TIMBER INSTALLATION DETAILS: