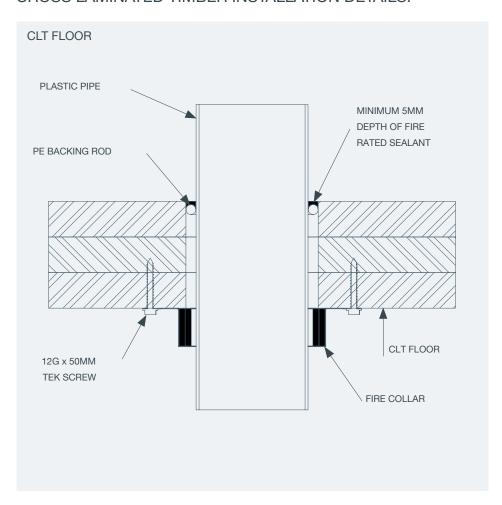

#### **INSTALLATION INSTRUCTIONS:**

- 1. Ensure substrate around pipe is flat and free from obstructions.
- 2. Open pipe collar and position around pipe.
- 3. Slide tab through slot in pipe collar and fold back 180° to secure.
- Secure pipe collar using 12Gx50mm
   Tek screws. Do not use fixings which rely on plastic or nylon components for grip.
- Seal the annular gap between top of slab and the pipe with min 5mm
   Allproof MAS 310 fire sealant. Use PE backing rod if annular gap > 4mm.
- 6. Install only from underside on floor penetrations.

Fixing: Collars tested using Tek Screw 12G x 50mm.

For installations resulting in an annular gap of 4mm or greater insert PE backing rod prior to fire rated sealant.

## CROSS LAMINATED TIMBER INSTALLATION DETAILS: